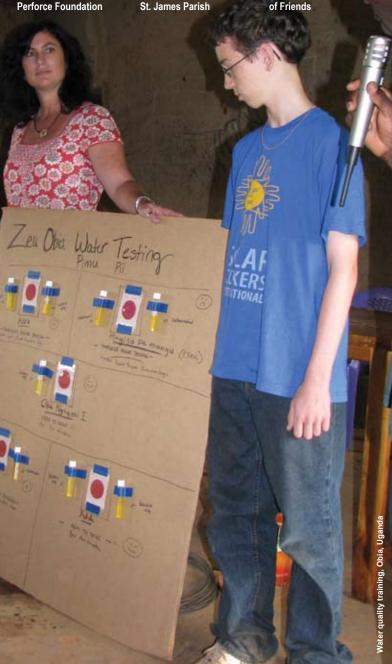

The first SCI Safe Water Project was also implemented in this anniversary year through the generosity of the Goldman Fund. This project incorporates the use of water testing for E. coli, the solar cooker for cooking and water pasteurization along with safe water storage. It is a pleasure to see that children under five can operate the valve on the clay storage container to get a cool and safe glass of water.