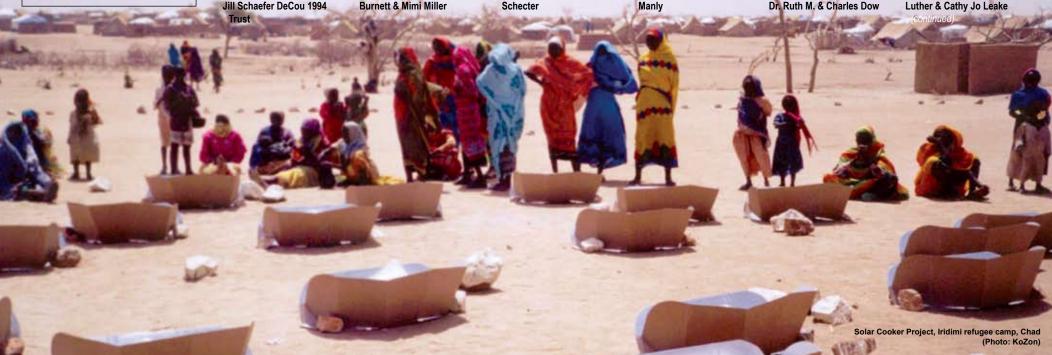

Prior to the anniversary date, SCI and Jewish World Watch took part in an evaluation of the Solar Cooker Project, which we supported, in refugee camps in Chad; the project was developed by KoZon, a Netherlands based NGO. It is gratifying to know that women are able to reduce dangerous forays for fuel outside of the camps because of the introduction of the solar cooker.